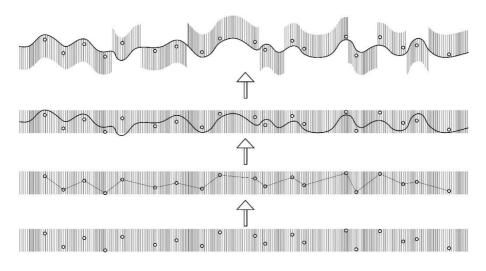

The words 19 'breaks' were crucial in the next stage. So we googled the definition of 'break.' Our initial thoughts about the word 'break' were disruptive. Something that divides rather than connects, hence we decided to use this word to bring about connection.

We sketched out various options that would go with the rules and the one that resonated the most with us was a **curved line**. It felt like a simple and fun way of connection.

Based on Parul Gupta's instructions and our interpretations of them, we started off with 'a blank canvas'