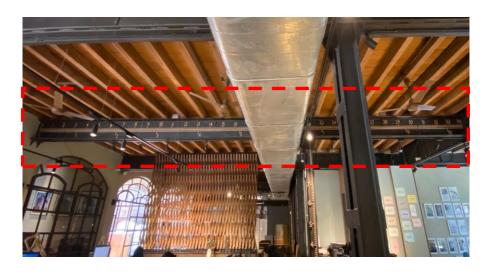

After reading the set of instructions by Parul Gupta, we sat down to understand them. The first thing that caught our eye was the 34 feet scale in our office. The number '26' was staring right at us. This was the initial stage of our concept.