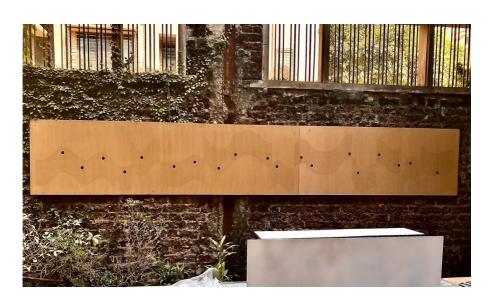

We sketched out various options that would go with the rules and the one that resonated the most with us was a **curved line**. It felt like a simple and fun way of connection.

Based on Parul Gupta's instructions and our interpretations of them, we started off with 'a blank canvas'

# Our instructions are simple! LEAVE YOUR MARK

Through our installation, we aim to connect the breaks through peoples thoughts, ideas and interpretations.

What started off as a blank canvas on day 1 will become a meaningful piece of art.

Once you're done making art, fill in a line, connect a dot and leave your mark.

Iram, Isha, Minati:)

Day 1