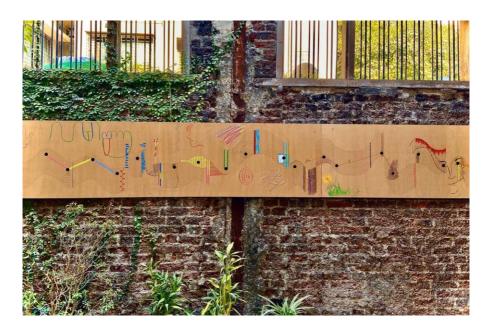

We sketched out various options that would go with the rules and the one that resonated the most with us was a **curved line**. It felt like a simple and fun way of connection.

Based on Parul Gupta's instructions and our interpretations of them, we started off with 'a blank canvas'

# Our instructions are simple! LEAVE YOUR MARK

Through our installation, we aim to connect the breaks through peoples thoughts, ideas and interpretations.

What started off as a blank canvas on day 1 will become a meaningful piece of art.

Once you're done making art, fill in a line, connect a dot and leave your mark.

Iram, Isha, Minati:)

Day 1